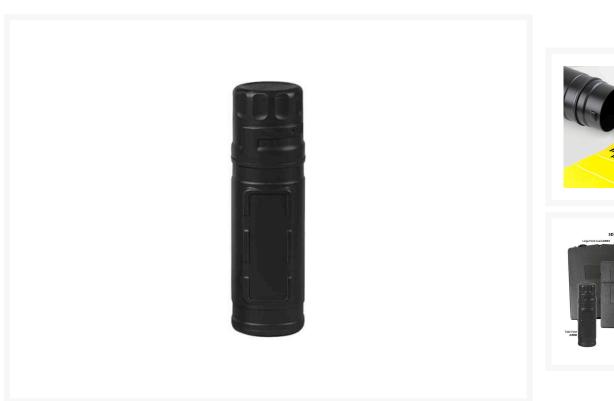

## **Black SDS Holder Tube Twist**

## **Description**

Keep SDS sheets (Safety Data Sheets) and Emergency Documents protected both indoors and outdoors using this durable SDS Document Storage Tube.

- Dimensions: Length 317mm x Width 94mm
- Twist top to close.
- Weatherproof, durable polyethylene.
- Can be mounted on fences, walls, machinery or other equipment.
- Includes heavy-duty, double-sided tape for mounting purposes.
- Also comes with a sticker pack containing 2 x blank, 1 x 'Information' and 1 x 'SDS' stickers.
- Suitable for indoor and outdoor uses.
- Note: The tube is not lockable.
- Made in USA