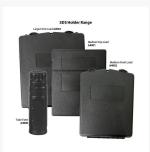

## Other sizes available;

Medium Top Load Black SDS Document Holder Medium Front Load Black SDS Document Holder Large Front Load Black SDS Document Holder

2