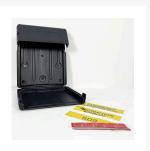

### **Description**

Keep SDS sheets (Safety Data Sheets) and Emergency Documents protected both indoors and outdoors using this durable SDS Document Storage Holder.

- Dimensions: Length 318mm x Width 260mm x Depth 57mm
- Can be locked using a padlock. Available separately.
- Weatherproof, durable polyethylene.
- Can be mounted on fences, walls, machinery or other equipment.
- Includes heavy-duty, double-sided tape for mounting purposes.
- Includes additional mounting holes.
- Includes a sticker pack containing 2 x blank, 1 x 'Information' and 1 x 'SDS' stickers.
- Suitable for indoor and outdoor uses.