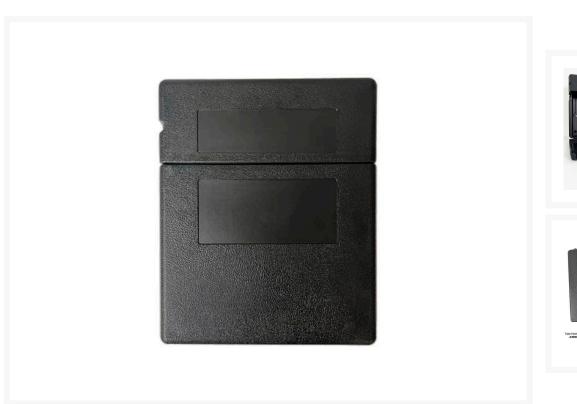

### **Description**

Keep SDS sheets (Safety Data Sheets) and Emergency Documents protected both indoors and outdoors using this durable SDS Document Storage Holder.

- Dimensions: Length 318mm x Width 260mm x Depth 57mm
- Can be locked using a padlock. Available separately.
- Weatherproof, durable polyethylene.
- Can be mounted on fences, walls, machinery or other equipment.
- Includes heavy-duty, double-sided tape for mounting purposes.
- Includes additional mounting holes.
- Includes a sticker pack containing 2 x blank, 1 x 'Information' and 1 x 'SDS' stickers.
- Suitable for indoor and outdoor uses.