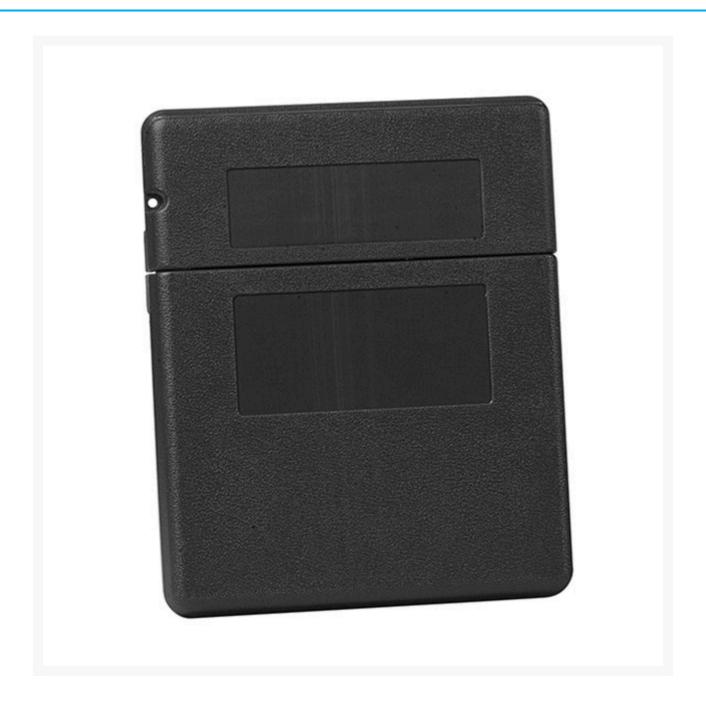

## **Description**

 $\label{thm:continuous} \textit{Keep SDS} \ \textit{sheets} \ \textit{and} \ \textit{emergency} \ \textit{documents} \ \textit{protected} \ \textit{both} \ \textit{indoors} \ \textit{and} \ \textit{outdoors}.$ 

- Dimensions: Length 318mm x Width 260mm x Depth 57mm
- Can be locked using padlocks. Available separately.
- Weatherproof, durable polyethylene.
- Can be mounted on fences, walls, machinery or other equipment.
- Includes heavy-duty, double-sided tape for mounting purposes.
- Includes additional mounting holes.
- Includes a sticker pack containing 2 x blank, 1 x 'Information' and 1 x 'SDS' stickers.
- Suitable for indoor and outdoor uses.