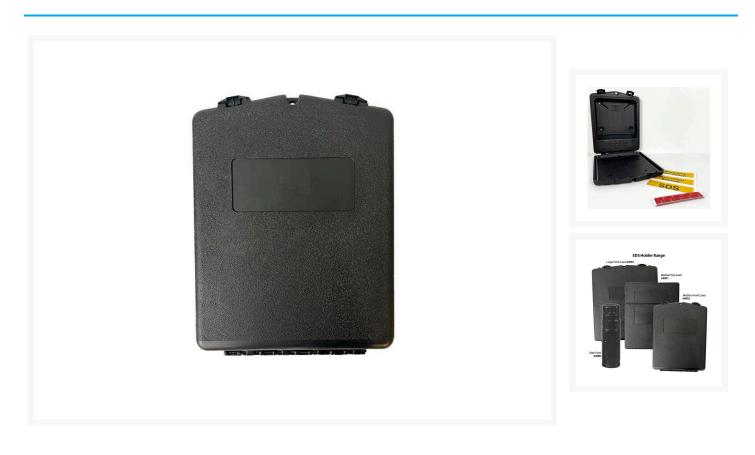

## Black SDS Holder Medium Front Load

## Description

Keep SDS sheets (Safety Data Sheets) and Emergency Documents protected both indoors and outdoors using this durable SDS Document Storage Holder.

- Dimensions: Length 368mm x Width 279mm x Depth 54mm.
- Can be locked using a padlock. Available separately.
- Weatherproof, durable polyethylene.
- Can be mounted on fences, walls, machinery or other equipment.
- Includes heavy-duty, double-sided tape for mounting purposes.
- Includes additional mounting holes.
- Includes a sticker pack containing 2 x blank, 1 x 'Information' and 1 x 'SDS' stickers.
- Suitable for indoor and outdoor uses.