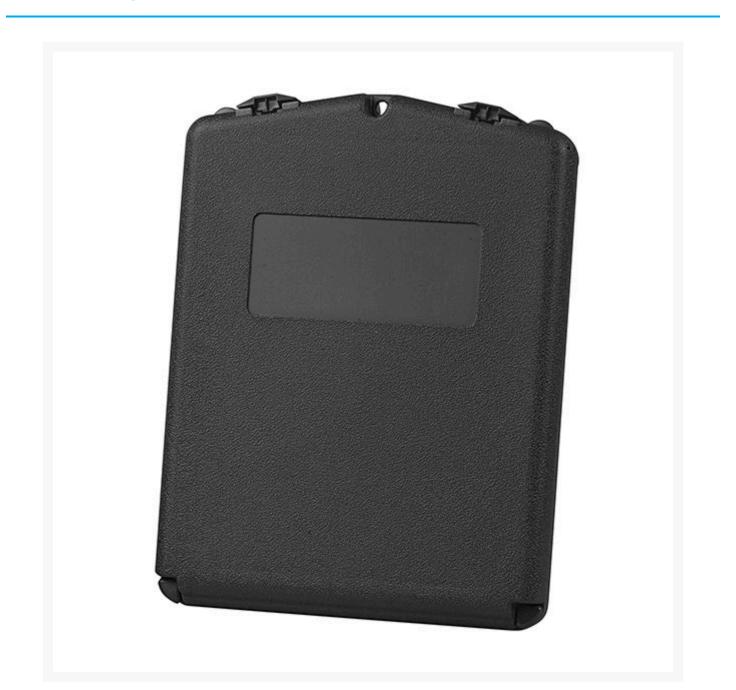

## Black SDS Holder Medium Front Load

## Description

Keep SDS sheets and emergency documents protected both indoors and outdoors.

- Dimensions: Length 368mm x Width 279mm x Depth 54mm.
- Can be locked using padlocks. Available separately.
- Weatherproof, durable polyethylene.
- Can be mounted on fences, walls, machinery or other equipment.
- Includes heavy-duty, double-sided tape for mounting purposes.
- Includes additional mounting holes.
- Includes a sticker pack containing 2 x blank, 1 x 'Information' and 1 x 'SDS' stickers.
- Suitable for indoor and outdoor uses.