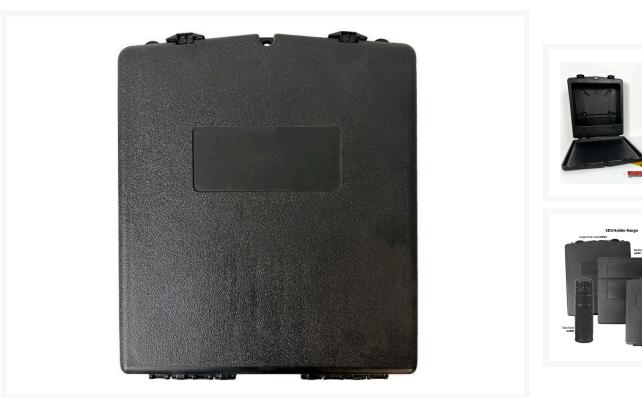

## **Description**

Keep SDS sheets (Safety Data Sheets) and Emergency Documents protected both indoors and outdoors using this durable SDS Document Storage Holder.

- Dimensions: Length 400mm x Width 340mm x Depth 90mm.
- Can be locked using a padlock. Available separately.
- Accommodates a full-size SDS binder (sold separately)
- Weatherproof, durable polyethylene.
- Can be mounted on fences, walls, machinery or other equipment.
- Includes heavy-duty, double-sided tape for mounting purposes.
- Includes additional mounting holes.
- Includes a sticker pack containing 2 x blank, 1 x 'Information' and 1 x 'SDS' stickers.
- Suitable for indoor and outdoor uses.
- Made in USA