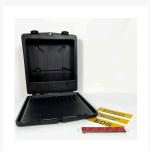

## **Description**

Keep SDS sheets (Safety Data Sheets) and Emergency Documents protected both indoors and outdoors using this durable SDS Document Storage Holder.

- Dimensions: Length 400mm x Width 340mm x Depth 90mm.
- Can be locked using a padlock. Available separately.
- Accommodates a full-size SDS binder (sold separately)
- Weatherproof, durable polyethylene.
- Can be mounted on fences, walls, machinery or other equipment.
- Includes heavy-duty, double-sided tape for mounting purposes.
- Includes additional mounting holes.
- Includes a sticker pack containing 2 x blank, 1 x 'Information' and 1 x 'SDS' stickers.
- Suitable for indoor and outdoor uses.
- Made in USA