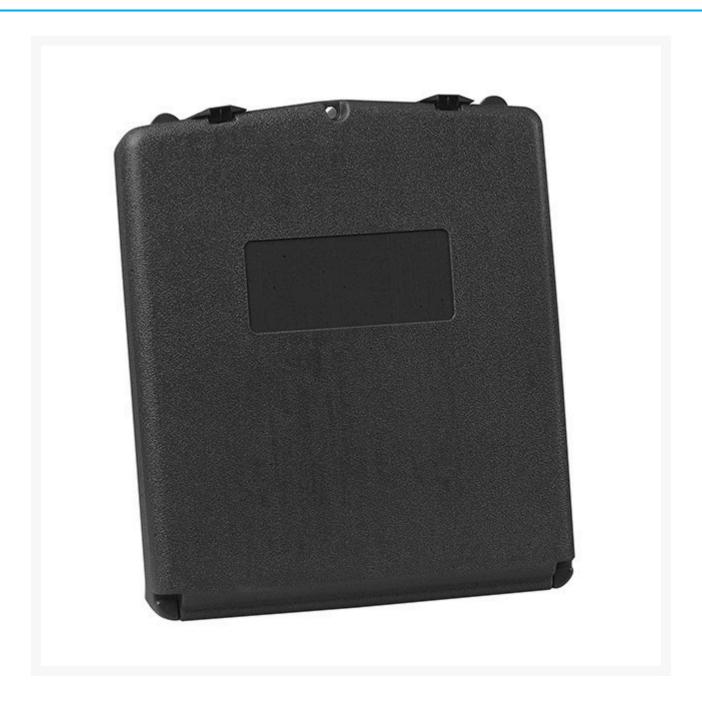

## **Description**

Keep SDS sheets and emergency documents protected both indoors and outdoors.

- Dimensions: Length 400mm x Width 340mm x Depth 90mm.
- Can be locked using padlocks. Available separately.
- Accommodates a full-size SDS binder.
- Weatherproof, durable polyethylene.
- Can be mounted on fences, walls, machinery or other equipment.
- Includes heavy-duty, double-sided tape for mounting purposes.
- Includes additional mounting holes.
- Includes a sticker pack containing 2 x blank, 1 x 'Information' and 1 x 'SDS' stickers.
- Suitable for indoor and outdoor uses.