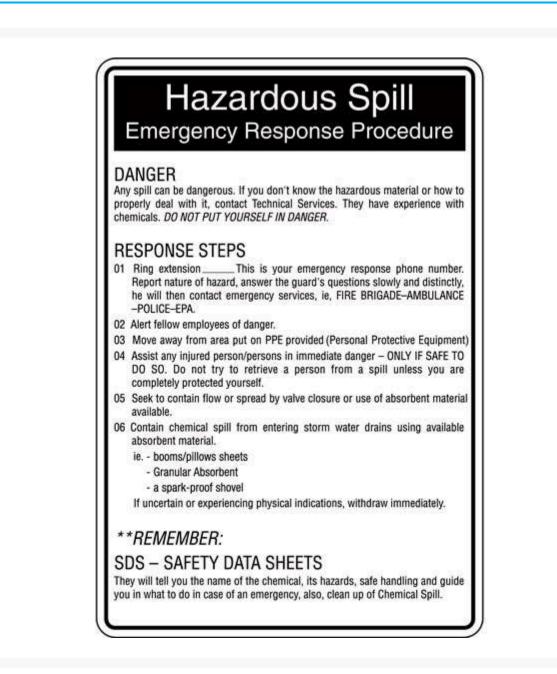

## Description

Alert your employees of the danger of a hazardous spill and the response steps to be taken with this **Hazardous Spill Emergency Response Procedure Sign.** Easy to read with clear instructions and the procedures to undertake should a spill occur.