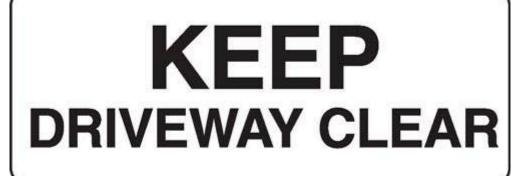

#### **Description**

The **Keep Driveway Clear Sign** is designed to be mounted near your driveway to alert drivers not to block your access and to keep your driveway clear.

Sign wording is in black on white background. Available in polypropylene and Colorbond Steel.