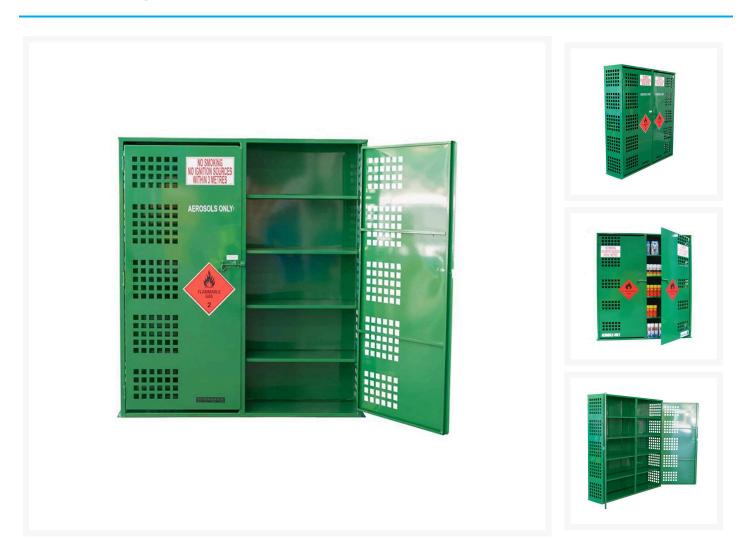

## Aerosol Can Locker (Up to 625 cans)

## **Description**

This aerosol can locker offers an economical solution to theft and unauthorised access, perfect for any workplace.

Capacity: Up to 625 cans.

External Dimensions: Height: 1800mm x Width: 1708mm x Depth: 437mm

1

Internal Dimensions: Height 5x335mm x Width: 1650mm x Depth: 367mm

Storage Levels: 5 Weight: 159kg

Complies with AS4332 - 2004

- Comes with a 'Flammable Gas 2' sign.
- The product is lockable.
- The shelves are fixed.
- Includes bolt-down plates for added security.
- Heavy-duty steel construction.
- Durable green powder coat finish.

## **Additional Information**

| Locker Capacity             | 625 Cans                     |
|-----------------------------|------------------------------|
| Suits Cylinder Type         | Aerosol                      |
| Locker Dimensions: External | 1800(H) x 1708(W) x 437(D)mm |
| Locker Weight               | 159kg                        |