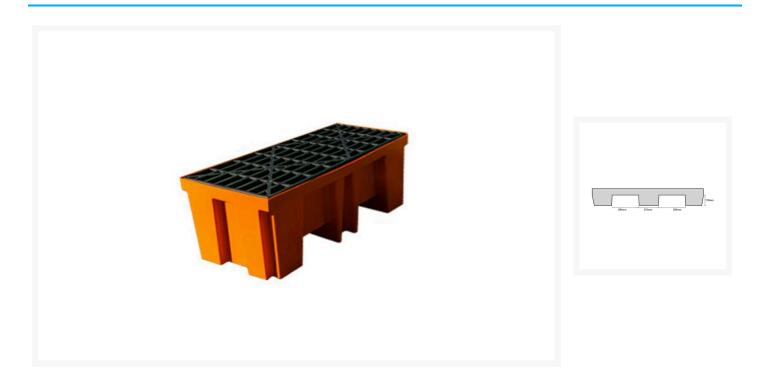

## **Description**

Efficiently capture leaks and spills from drums and containers in any environment.

- Tough polyethylene construction is suitable for harsh indoor and outdoor environments.
- Highly visible and resistant to a wide range of industrial liquids.
- Rugged construction for additional strength and durability.
- Takes an industry-leading sump capacity of 260L and load capacity of 1132kg.
- Individual units are nestable for efficient storage and transport.
- 2-way Forklift Access
- Tyne Pocket Size: 280mm(W) x 110mm(H)

9/5/25

| Brand                 | Bulldog™                                      |
|-----------------------|-----------------------------------------------|
| Pallet Suits          | 2 Drum                                        |
| Dimensions            | Height: 432mm x Width: 660mm x Length: 1320mm |
| Sump Capacity         | 260L                                          |
| Load Bearing Capacity | 1132kg                                        |
| Weight                | 21kg                                          |