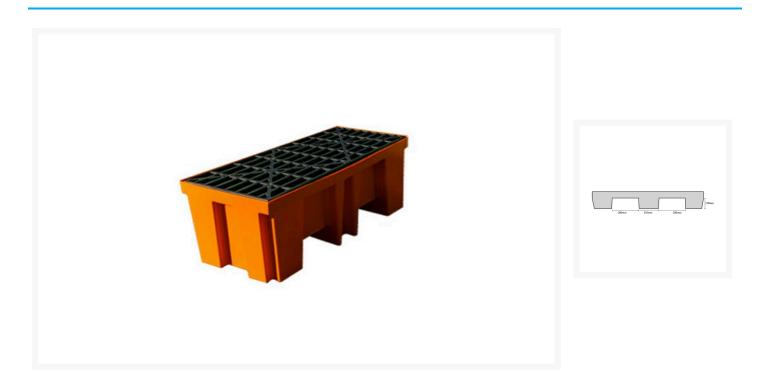

## Bulldog<sup>™</sup> Spill Pallet (2 Drum 260L)

## Description

Efficiently capture leaks and spills from drums and containers in any environment.

- Tough polyethylene construction is suitable for harsh indoor and outdoor environments.
- Highly visible and resistant to a wide range of industrial liquids.
- Rugged construction for additional strength and durability.
- Takes an industry-leading sump capacity of 260L and load capacity of 1132kg.
- Individual units are nestable for efficient storage and transport.
- 2-way Forklift Access
- Tyne Pocket Size: 280mm(W) x 110mm(H)

20/4/24

| Brand                 | Bulldog™                                      |
|-----------------------|-----------------------------------------------|
| Pallet Suits          | 2 Drum                                        |
| Dimensions            | Height: 432mm x Width: 660mm x Length: 1320mm |
| Sump Capacity         | 260L                                          |
| Load Bearing Capacity | 1132kg                                        |
| Weight                | 21kg                                          |