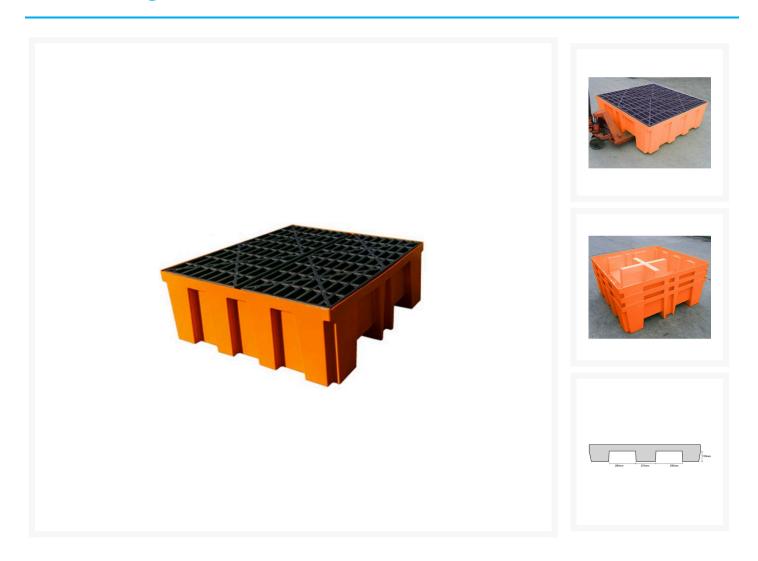

## Bulldog™ Spill Pallet (4 Drum 488L)

## **Description**

Efficiently capture leaks and spills from drums and containers in any environment.

- Tough polyethylene construction is suitable for harsh indoor and outdoor environments.
- Highly visible and resistant to a wide range of industrial liquids.
- Rugged construction for additional strength and durability.
- Takes an industry-leading sump capacity of 488L and a massive load capacity of 2260kg.
- Individual units are nestable for efficient storage and transport.

## **Additional Information**

| Brand                 | Bulldog™                                       |
|-----------------------|------------------------------------------------|
| Pallet Suits          | 4 Drum                                         |
| Dimensions            | Height: 432mm x Width: 1320mm x Length: 1320mm |
| Sump Capacity         | 488L                                           |
| Load Bearing Capacity | 2260kg                                         |
| Weight                | 40kg                                           |