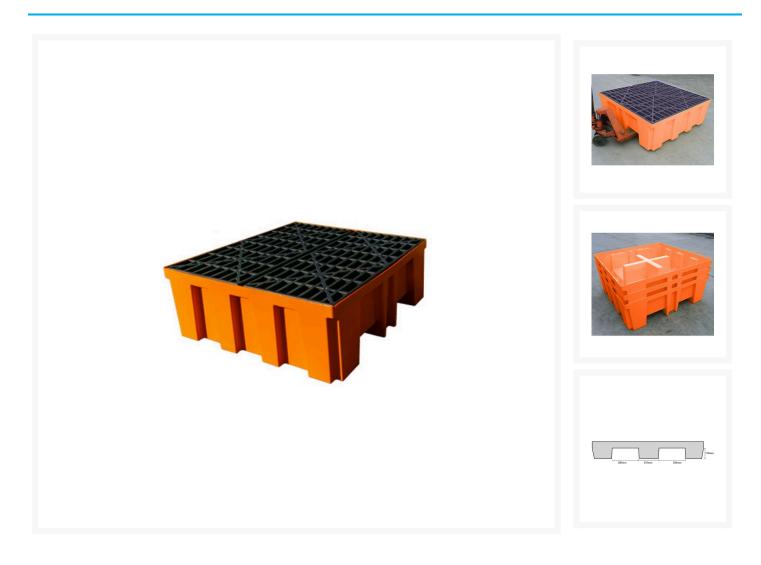

## Bulldog<sup>™</sup> Spill Pallet (4 Drum 488L)

## Description

Efficiently capture leaks and spills from drums and containers in any environment.

- Tough polyethylene construction is suitable for harsh indoor and outdoor environments.
- Highly visible and resistant to a wide range of industrial liquids.
- Rugged construction for additional strength and durability.
- Takes an industry-leading sump capacity of 488L and a massive load capacity of 2260kg.
- Individual units are nestable for efficient storage and transport.

## **Additional Information**

| Brand                 | Bulldog™                                       |
|-----------------------|------------------------------------------------|
| Pallet Suits          | 4 Drum                                         |
| Dimensions            | Height: 432mm x Width: 1320mm x Length: 1320mm |
| Sump Capacity         | 488L                                           |
| Load Bearing Capacity | 2260kg                                         |
| Weight                | 40kg                                           |