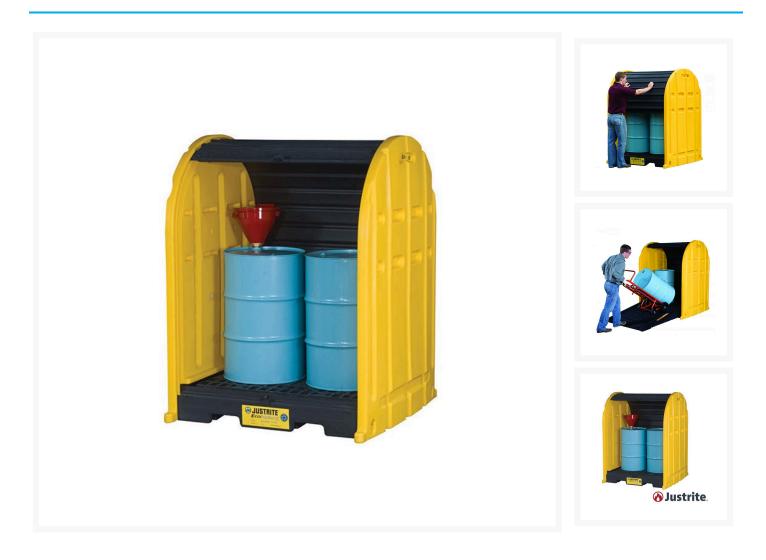

## **Description**

This drum shed offers a great option to safely store drums both indoor and outdoor.

- Made of 100% recycled polyethylene.
- Holds 2 drums with ease.
- This product offers a comfortable working height of 230mm, for pumping operations or waste collection activities.
- Grates remove for easy sump cleaning.

- Optional ramp simplifies drum handling not included.
- NOTE: Storage Drums/Containers are not included.

## **Additional Information**

| Brand                 | Justrite™                                      |
|-----------------------|------------------------------------------------|
| Pallet Suits          | 2 Drum                                         |
| Dimensions            | Height: 1911mm x Width: 1543mm x Depth: 1486mm |
| Sump Capacity         | 254L                                           |
| Load Bearing Capacity | 1134kg                                         |