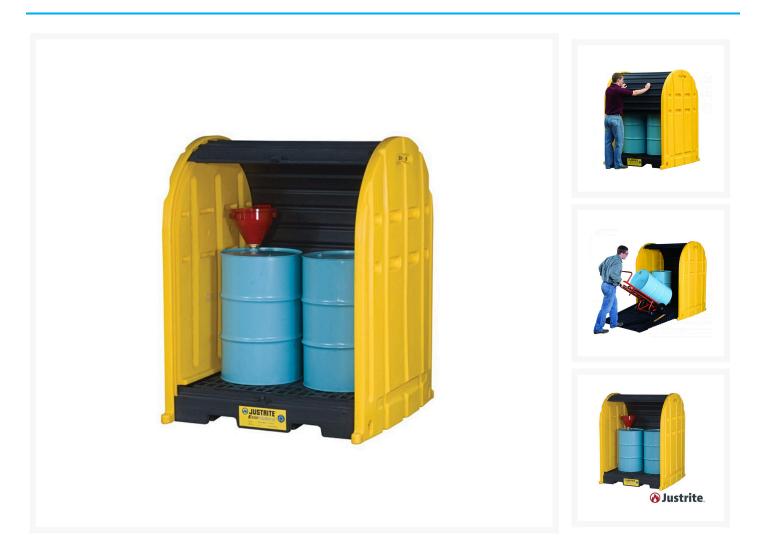

## **Description**

This drum shed offers a great option to safely store drums both indoor and outdoor.

- Made of 100% recycled polyethylene.
- Holds 2 drums with ease.
- This product offers a comfortable working height of 230mm, for pumping operations or waste collection activities.
- Grates remove for easy sump cleaning.

- Optional ramp simplifies drum handling not included.
- NOTE: Storage Drums/Containers are not included.

## **Additional Information**

| Brand                 | Justrite™                                      |
|-----------------------|------------------------------------------------|
| Pallet Suits          | 2 Drum                                         |
| Dimensions            | Height: 1911mm x Width: 1543mm x Depth: 1486mm |
| Sump Capacity         | 254L                                           |
| Load Bearing Capacity | 1134kg                                         |