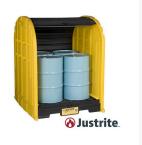

## **Description**

This drum shed offers a great option to safely store drums both indoor and outdoor.

- Made of 100% recycled polyethylene.
- Holds 4 drums with ease.
- This product offers a comfortable working height of 230mm, for pumping operations or waste collection activities.
- Grates remove for easy sump cleaning.