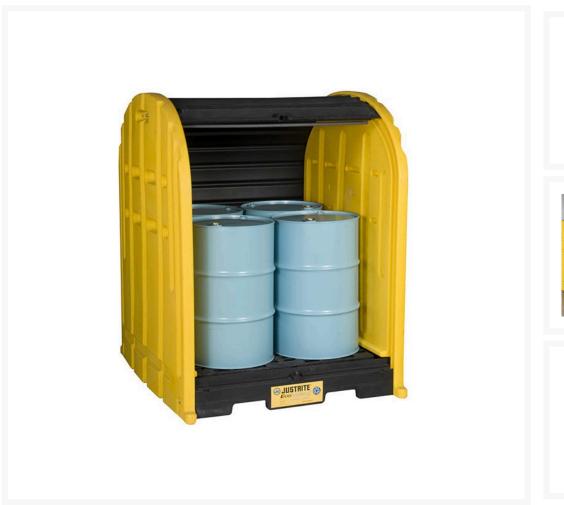

## Justrite™ Outdoor Shed (4 Drum)

## **Description**

This drum shed offers a great option to safely store drums both indoor and outdoor.

- Made of 100% recycled polyethylene.
- Holds 4 drums with ease.
- This product offers a comfortable working height of 230mm, for pumping operations or waste collection activities.
- Grates remove for easy sump cleaning.