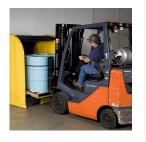

## **Description**

This drum shed offers a great option to safely store drums both indoor and outdoor.

- Made of 100% recycled polyethylene.
- Holds 4 drums with ease.
- This product offers a comfortable working height of 230mm, for pumping operations or waste collection activities.
- Grates remove for easy sump cleaning.