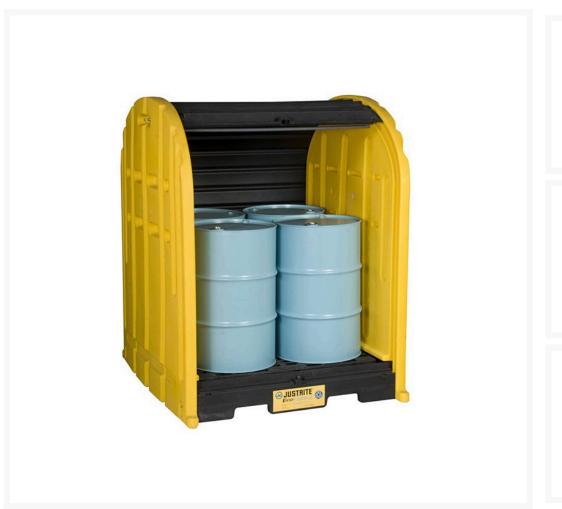

## Justrite™ Outdoor Shed (4 Drum)

## **Description**

This drum shed offers a great option to safely store drums both indoor and outdoor.

- Made of 100% recycled polyethylene.
- Holds 4 drums with ease.
- This product offers a comfortable working height of 230mm, for pumping operations or waste collection activities.
- Grates remove for easy sump cleaning.