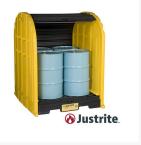

## Justrite™ Outdoor Shed (4 Drum)

## **Description**

This drum shed offers a great option to safely store drums both indoor and outdoor.

- Made of 100% recycled polyethylene.
- Holds 4 drums with ease.
- This product offers a comfortable working height of 230mm, for pumping operations or waste collection activities.
- Grates remove for easy sump cleaning.