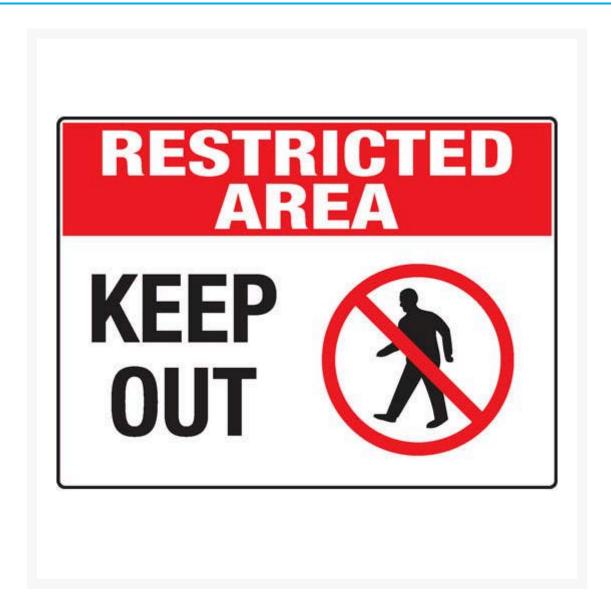

# Restricted Area Keep Out Sign

#### **Description**

Ensure your staff and visitors know what areas are off-limits with this **Restricted Area Keep Out Sign**.

Helps to improve efficiency and communication in your workplace. Sign wording is in black on white background. Available in polypropylene and Colorbond Steel.