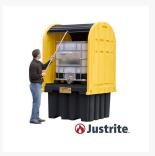

## **Description**

This IBC Shed offers reliable and secure outdoor storage for intermediate bulk containers.

- Made of eco-friendly, 40% recycled polyethylene.
- The large 1408L leak-proof sump exceeds Australian Regulations and protects against large volume spills.

- Sturdy pillar supports accept a high 4082kg of uniformly distributed load.
- Pillars are removable for easy sump clean-up.
- The lockable roll-top doors offer dual access with a handy reach pole that conveniently stores on the side-wall.
- Two-way forklift pockets make it easy to relocate an empty Shed.
- NOTE: Storage Drums/Containers are not included.