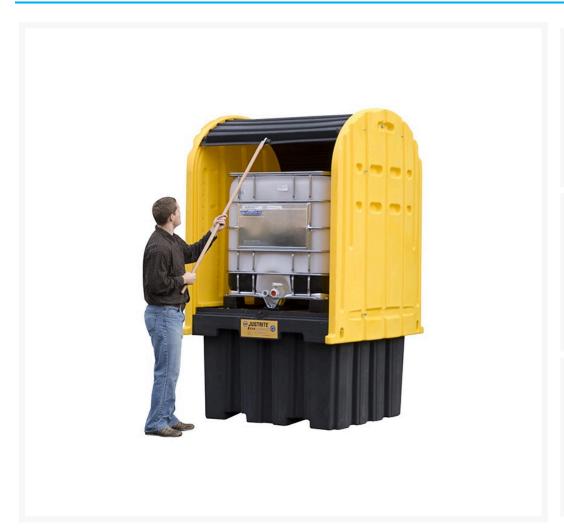

## **Description**

This IBC Shed offers reliable and secure outdoor storage for intermediate bulk containers.

- Made of eco-friendly, 40% recycled polyethylene.
- The large 1408L leak-proof sump exceeds Australian Regulations and protects against large volume spills.

- Sturdy pillar supports accept a high 4082kg of uniformly distributed load.
- Pillars are removable for easy sump clean-up.
- The lockable roll-top doors offer dual access with a handy reach pole that conveniently stores on the side-wall.
- Two-way forklift pockets make it easy to relocate an empty Shed.
- NOTE: Storage Drums/Containers are not included.