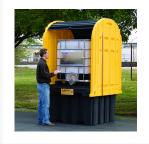

## **Description**

This IBC Shed offers reliable and secure outdoor storage for intermediate bulk containers.

- Made of eco-friendly, 40% recycled polyethylene.
- The large 1408L leak-proof sump exceeds Australian Regulations and protects against large volume spills.

- Sturdy pillar supports accept a high 4082kg of uniformly distributed load.
- Pillars are removable for easy sump clean-up.
- The lockable roll-top doors offer dual access with a handy reach pole that conveniently stores on the side-wall.
- Two-way forklift pockets make it easy to relocate an empty Shed.
- NOTE: Storage Drums/Containers are not included.