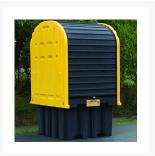

## **Description**

This IBC Shed offers reliable and secure outdoor storage for intermediate bulk containers.

- Made of eco-friendly, 40% recycled polyethylene.
- The large 1408L leak-proof sump exceeds Australian Regulations and protects against large volume spills.

- Sturdy pillar supports accept a high 4082kg of uniformly distributed load.
- Pillars are removable for easy sump clean-up.
- The lockable roll-top doors offer dual access with a handy reach pole that conveniently stores on the side-wall.
- Two-way forklift pockets make it easy to relocate an empty Shed.
- NOTE: Storage Drums/Containers are not included.