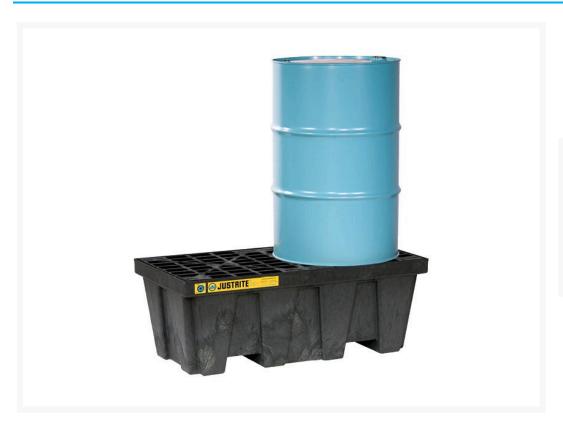

## Justrite™ Premium Spill Pallet In-Line (2 Drum)

## **Description**

This 2 drum pallet offers an ideal solution for storing, collecting and dispensing a wide range of industrial liquids.

- Designed for easy use with forklifts.
- Removable self-locking grates make maintenance a breeze.
- The in-line structure is perfectly suited for locating against walls.
- Dark grey colour hides dirt and mess.
- Leak-proof, tough polyethylene construction to withstand most chemicals including corrosives and acids.
- Multi-point structural supports for heavy loads.
- NOTE: Storage Drums/Containers are not included.

## **Additional Information**

| Brand         | Justrite™                                   |
|---------------|---------------------------------------------|
| Pallet Suits  | 2 Drum                                      |
| Dimensions    | Width: 1250mm x Depth 640mm x Height: 390mm |
| Sump Capacity | 250L                                        |