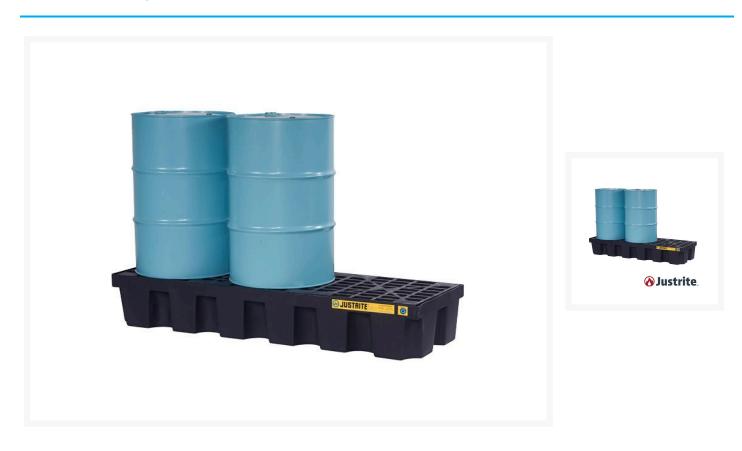

## Description

This 3 drum pallet offers an ideal solution for storing, collecting and dispensing a wide range of industrial liquids.

- Removable self-locking grates make maintenance a breeze.
- The in-line structure is perfectly suited for locating against walls.
- Dark grey colour hides dirt and mess.
- Leak-proof, tough polyethylene construction to withstand most chemicals including corrosives and acids.
- Multi-point structural supports for heavy loads.
- NOTE: Storage Drums/Containers are not included.