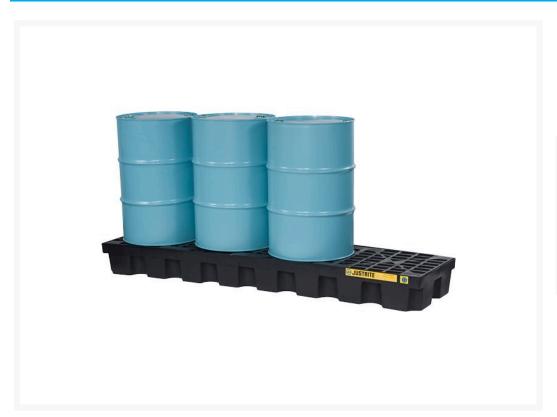

## Justrite™ Premium Spill Pallet In-Line (4 Drum)

## **Description**

This 4 drum pallet offers an ideal solution for storing, collecting and dispensing a wide range of industrial liquids.

- Removable self-locking grates make maintenance a breeze.
- The in-line structure is perfectly suited for locating against walls.
- Dark grey colour hides dirt and mess.
- Leak-proof, tough polyethylene construction to withstand most chemicals including corrosives and acids.
- Multi-point structural supports for heavy loads.
- NOTE: Storage Drums/Containers are not included.

## **Additional Information**

| Brand         | Justrite™                                   |
|---------------|---------------------------------------------|
| Pallet Suits  | 4 Drum In-Line                              |
| Dimensions    | Width: 2460mm x Depth 640mm x Height: 230mm |
| Sump Capacity | 250L                                        |