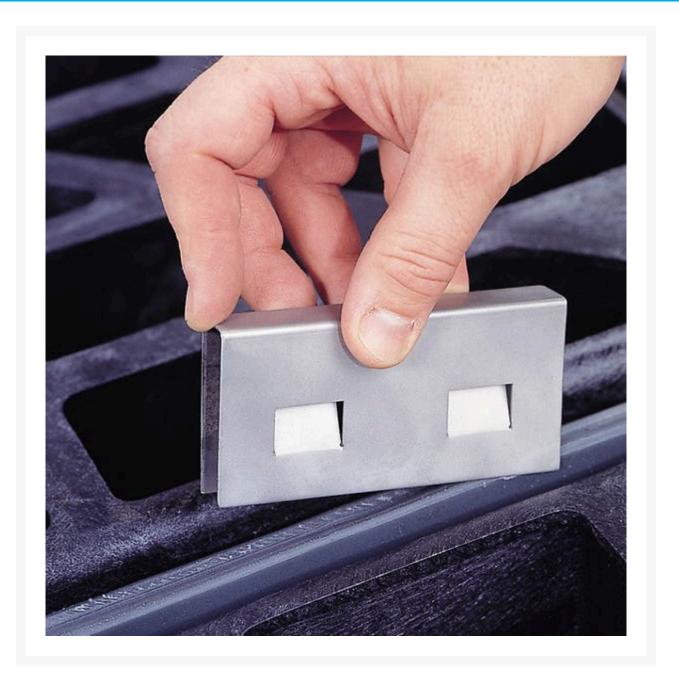

## **Description**

Firmly lock spill decks together to expand your storage space.

- This modular clip system connects to all Accumulation Centre Bunds, Justrite Spill Decks.
- Manufactured from Stainless Steel.
- Colour: silver
- Complies with code of practice.
- Unique joining clips allow you to build customised solutions by joining units together.
- Meets EPA and UFC requirements.