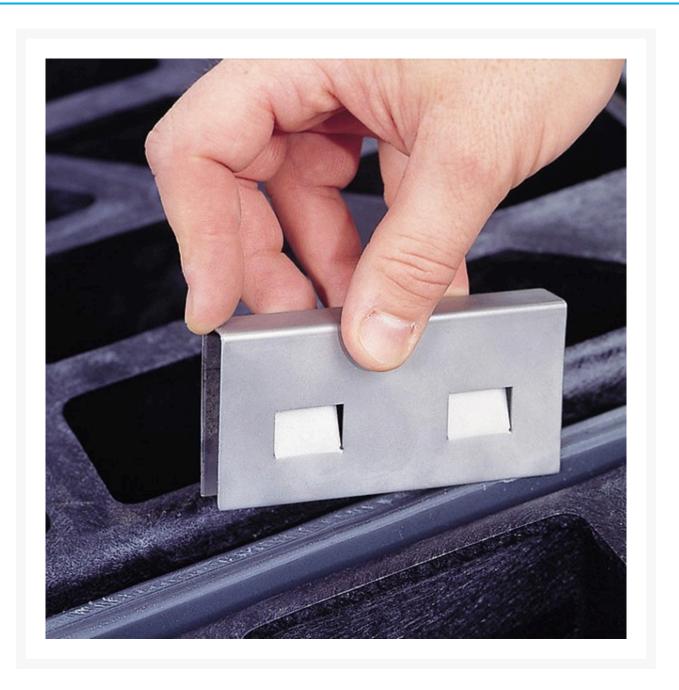

## **Description**

Firmly lock spill decks together to expand your storage space.

- This modular clip system connects to all Accumulation Centre Bunds, Justrite Spill Decks.
- Manufactured from Stainless Steel.
- Colour: silver
- Complies with code of practice.
- Unique joining clips allow you to build customised solutions by joining units together.
- Meets EPA and UFC requirements.