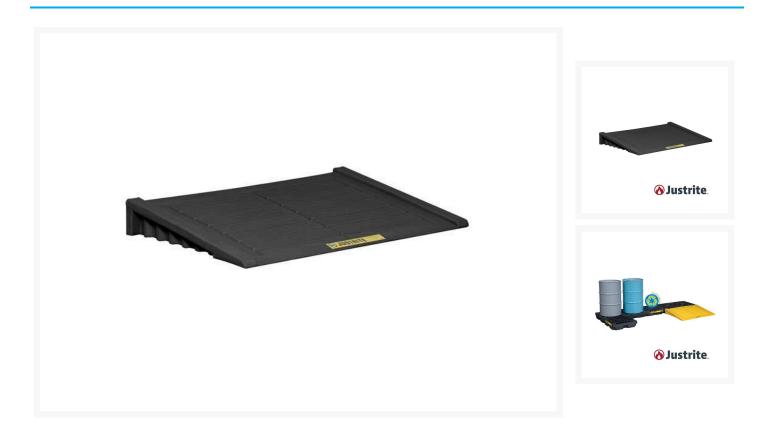

## Justrite<sup>™</sup> Spill Deck Ramp

## Description

This modular ramp system connects to all accumulation Justrite Spill Deck bunds.

- Manufactured from High-Density Polyethylene.
- Complies with code of practice.
- The ramp makes loading and unloading heavy drums a breeze.
- Suits Justrite<sup>™</sup> 2 Drum, 4 Drum and 6 Drum Spill Decks.

## **Additional Information**

| Brand                 | Justrite™                                     |
|-----------------------|-----------------------------------------------|
| Pallet Suits          | Ramp                                          |
| Dimensions            | Weight: 1220mm x Depth: 840mm x Height: 160mm |
| Load Bearing Capacity | 450kgs                                        |
| Weight                | 18kgs                                         |