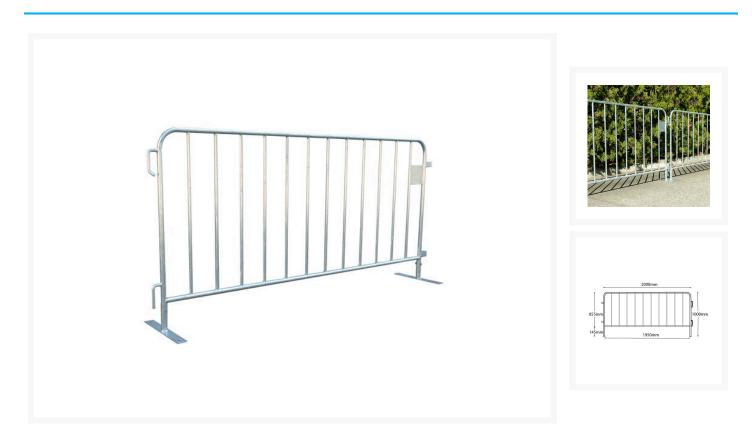

## Description

Bronson Safety's economy crowd control barriers are quick and easy to erect. They can be used on civil projects, construction sites, festivals and even indoors in factories and warehouses.

Product Notes:

- Easily joined to form a continuous barrier between pedestrians and potential hazards.
- Made from fully welded, galvanised steel, they are lightweight but still durable.
- Removable "low intrusion" flat feet can be bolted down if required using 4 bolts. If wishing to bolt down we recommend the Sleeve Anchor Bolt (A4469) for concrete and Road Spike (A1543) for grass/asphalt applications.
- Dimensions: 2000(L) x 1000(H)mm
- Material: Hot Dip Galvanised
- Weight: 12.5kg

## **Additional Information**

| Barrier Length | 2000mm |
|----------------|--------|
| Barrier Height | 1000mm |
| Barrier Weight | 12.5kg |