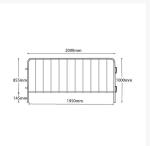

  If wishing to bolt down we recommend the Sleeve Anchor Bolt (A4469) for concrete and Road Spike (A1543) for grass/asphalt applications.
- Dimensions: 2000(L) x 1000(H)mm
- Material: Hot Dip Galvanised
- Weight: 12.5kg

## **Additional Information**

| Colour         | Red    |
|----------------|--------|
| Barrier Length | 2000mm |
| Barrier Height | 1000mm |
| Barrier Weight | 12.5kg |

2