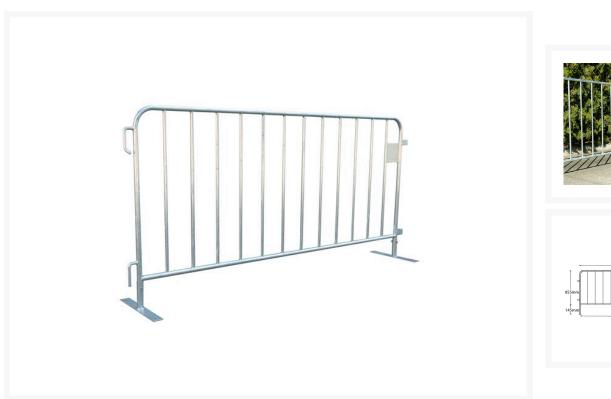

#### **Description**

Bronson Safety's economy crowd control barriers are quick and easy to erect. They can be used on civil projects, construction sites, festivals and even indoors in factories and warehouses.

#### **Product Notes:**

- Easily joined to form a continuous barrier between pedestrians and potential hazards.
- Made from fully welded, galvanised steel, they are lightweight but still durable.
- Removable "low intrusion" flat feet can be bolted down if required using 4 bolts.

  If wishing to bolt down we recommend the Sleeve Anchor Bolt (A4469) for concrete and Road Spike (A1543) for grass/asphalt applications.
- Dimensions: 2000(L) x 1000(H)mm
- Material: Hot Dip Galvanised
- Weight: 12.5kg