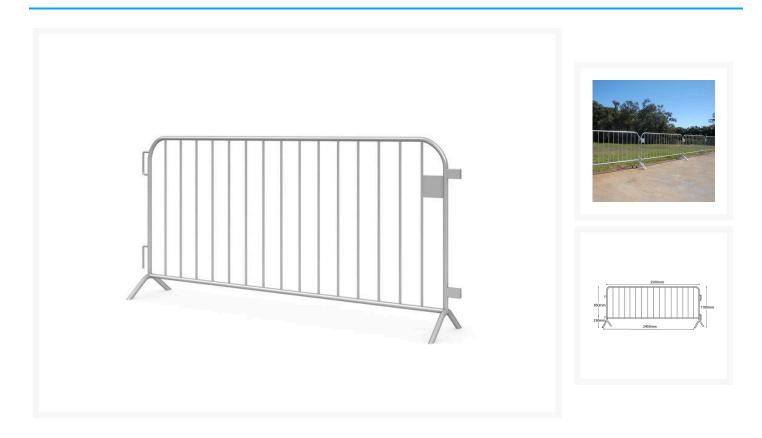

## Description

Bronson's Heavy Duty Crowd Control Barriers are tough, portable and interlocking.

Product Notes:

- They are made from hot-dip galvanised steel for outstanding durability.
- Lockbolts are located at both the top and bottom of each panel to provide excellent stability when joining multiple panels together.
- Applications include outdoor events, street closures and festivals.
- Each panel comes with a flat steel naming plate should you require council or company identification.
- Dimensions: 2500(L) x 1100(H)mm
- Material: Hot Dip Galvanised
- Weight: 21kg
- Colour: Silver