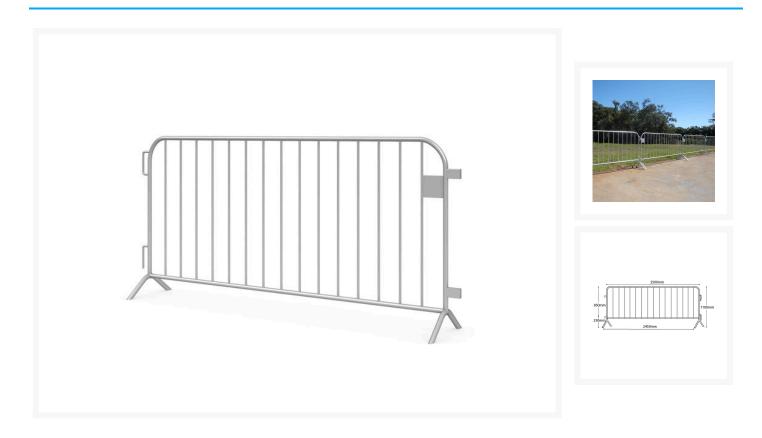

## Description

Bronson's Heavy Duty Crowd Control Barriers are tough, portable and interlocking.

Product Notes:

- They are made from hot-dip galvanised steel for outstanding durability.
- Lockbolts are located at both the top and bottom of each panel to provide excellent stability when joining multiple panels together.
- Applications include outdoor events, street closures and festivals.
- Each panel comes with a flat steel naming plate should you require council or company identification.
- Dimensions: 2500(L) x 1100(H)mm
- Material: Hot Dip Galvanised
- Weight: 21kg
- Colour: Silver