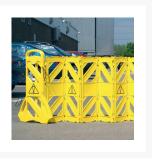

#### **Description**

This portable barrier is simple to use. Lightweight design allows for easy expansion and retraction where required.

#### **Product Notes:**

- Can be used in both indoor and outdoor applications.
- Set this barrier in either a straight, curved or circular position.
- Non-conductive polyethylene construction provides additional safety when power tools or other electrical sources are present.
- Expands to 4 metres.
- Weighs only 16.2kgs.
- 910mm high with 16 articulating panels.
- 4 locking straps secure the barrier closed.

• 2 wheels make it easy to move around.