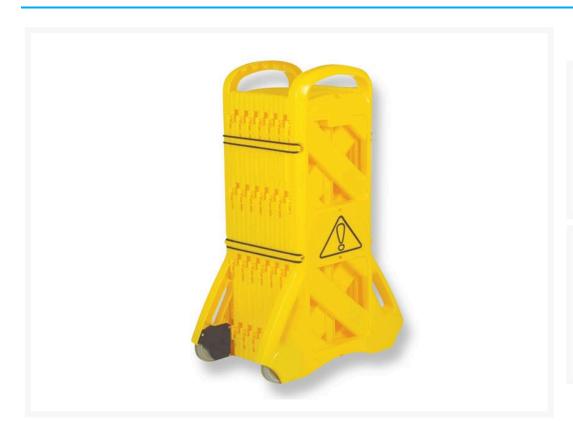

#### **Description**

This portable barrier is simple to use. Lightweight design allows for easy expansion and retraction where required.

#### **Product Notes:**

- Can be used in both indoor and outdoor applications.
- Set this barrier in either a straight, curved or circular position.
- Non-conductive polyethylene construction provides additional safety when power tools or other electrical sources are present.
- Expands to 4 metres.
- Weighs only 16.2kgs.
- 910mm high with 16 articulating panels.
- 4 locking straps secure the barrier closed.

• 2 wheels make it easy to move around.