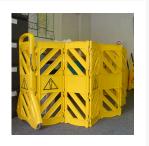

#### **Description**

This portable barrier is simple to use. Lightweight design allows for easy expansion and retraction where required.

#### **Product Notes:**

- Can be used in both indoor and outdoor applications.
- Set this barrier in either a straight, curved or circular position.
- Non-conductive polyethylene construction provides additional safety when power tools or other electrical sources are present.
- Expands to 4 metres.
- Weighs only 16.2kgs.
- 910mm high with 16 articulating panels.
- 4 locking straps secure the barrier closed.

• 2 wheels make it easy to move around.