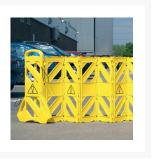

### **Description**

This portable barrier is simple to use. Lightweight design allows for easy expansion and retraction where required.

#### **Product Notes:**

- Can be used in both indoor and outdoor applications.
- Set this barrier in either a straight, curved or circular position.
- Non-conductive polyethylene construction provides additional safety when power tools or other electrical sources are present.
- Expands to 4 metres.
- Weighs only 16.2kgs.
- 910mm high with 16 articulating panels.
- 4 locking straps secure the barrier closed.

• 2 wheels make it easy to move around.