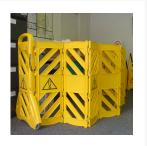

### **Description**

This portable barrier is simple to use. Lightweight design allows for easy expansion and retraction where required.

#### **Product Notes:**

- Can be used in both indoor and outdoor applications.
- Set this barrier in either a straight, curved or circular position.
- Non-conductive polyethylene construction provides additional safety when power tools or other electrical sources are present.
- Expands to 4 metres.
- Weighs only 16.2kgs.
- 910mm high with 16 articulating panels.
- 4 locking straps secure the barrier closed.

• 2 wheels make it easy to move around.