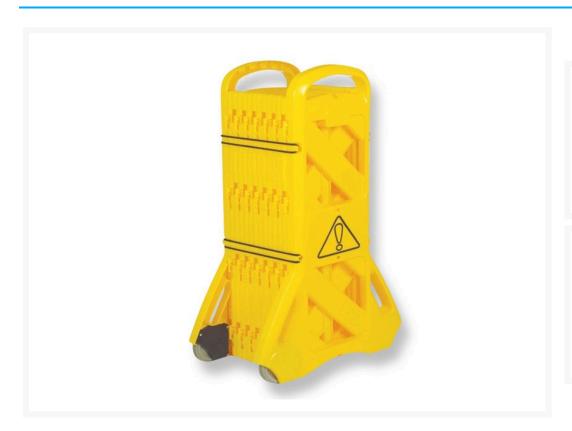

### **Description**

This portable barrier is simple to use. Lightweight design allows for easy expansion and retraction where required.

#### **Product Notes:**

- Can be used in both indoor and outdoor applications.
- Set this barrier in either a straight, curved or circular position.
- Non-conductive polyethylene construction provides additional safety when power tools or other electrical sources are present.
- Expands to 4 metres.
- Weighs only 16.2kgs.
- 910mm high with 16 articulating panels.
- 4 locking straps secure the barrier closed.

• 2 wheels make it easy to move around.