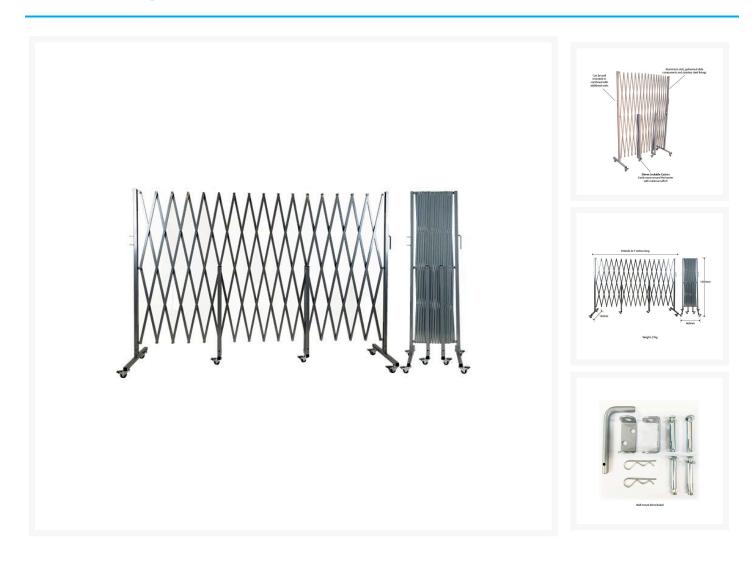

#### Bronson Safety has rated this our ultimate security barrier

- Including aluminium slats, galvanised slide components and stainless steel fixings.
- Great for indoor and outdoor settings.
- Reduced slat spacing and reinforced components make this our ultimate security barrier.
- 4 heavy-duty locking swivel casters.
- 2 central fixed wheels.
- Low floor gap for hassle-free mobility.
- Can be wall mounted or combined with additional units to set up a wide range of security zone configurations.

#### **Product Specifications:**

- Expands up to 7metres long
- Height Closed: 1605mm
- Height Opened: 1350mm (when extended to 7 metres)
- Folded Size: 1605 x 460 x 120mm
- Colour: Silver finish
- Weight: 27kg
- \*Item shipped flat-packed. Minor assembly required.

## **Additional Information**

| Barrier Length | Closed: 460mm Opened: 7 metres long |
|----------------|-------------------------------------|
| Barrier Width  | 120mm                               |
| Barrier Height | Closed: 1605mm Opened: 1350mm       |
| Barrier Weight | 27kg                                |