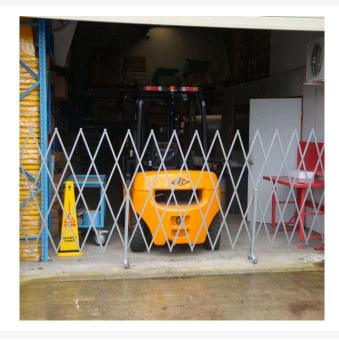

#### Bronson Safety has rated this our ultimate security barrier

- Including aluminium slats, galvanised slide components and stainless steel fixings.
- Great for indoor and outdoor settings.
- Reduced slat spacing and reinforced components make this our ultimate security barrier.
- 4 heavy-duty locking swivel casters.
- 2 central fixed wheels.
- Low floor gap for hassle-free mobility.
- Can be wall mounted or combined with additional units to set up a wide range of security zone configurations.