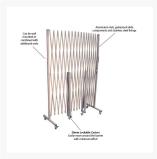

### Bronson Safety has rated this our ultimate security barrier

- Including aluminium slats, galvanised slide components and stainless steel fixings.
- Great for indoor and outdoor settings.
- Reduced slat spacing and reinforced components make this our ultimate security barrier.
- 4 heavy-duty locking swivel casters.
- 2 central fixed wheels.
- Low floor gap for hassle-free mobility.
- Can be wall mounted or combined with additional units to set up a wide range of security zone configurations.