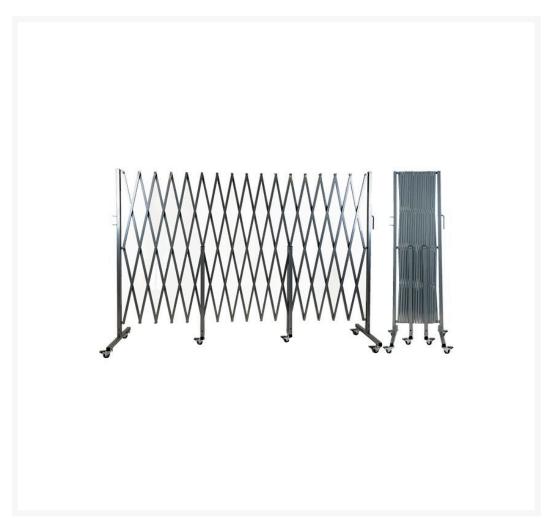

# 7m Max Guard Expanding Barrier Silver

### Bronson Safety has rated this our ultimate security barrier

- Including aluminium slats, galvanised slide components and stainless steel fixings.
- Great for indoor and outdoor settings.
- Reduced slat spacing and reinforced components make this our ultimate security barrier.
- 4 heavy-duty locking swivel casters.
- 2 central fixed wheels.
- Low floor gap for hassle-free mobility.
- Can be wall mounted or combined with additional units to set up a wide range of security zone configurations.

#### **Product Specifications:**

- Expands up to 7metres long
- Height Closed: 1605mm
- Height Opened: 1350mm (when extended to 7 metres)
- Folded Size: 1605 x 460 x 120mm
- Colour: Silver finish
- Weight: 27kg
- \*Item shipped flat-packed. Minor assembly required.