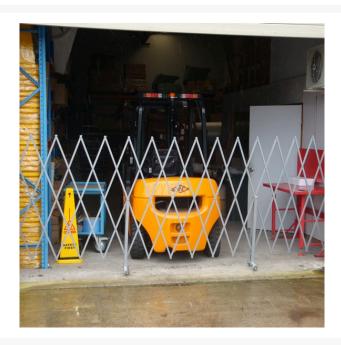

## **Description**

### Bronson Safety has rated this our ultimate security barrier

- Including aluminium slats, galvanised slide components and stainless steel fixings.
- Great for indoor and outdoor settings.
- Reduced slat spacing and reinforced components make this our ultimate security barrier.
- 4 heavy-duty locking swivel casters.
- 2 central fixed wheels.
- Low floor gap for hassle-free mobility.
- Can be wall mounted or combined with additional units to set up a wide range of security zone configurations.