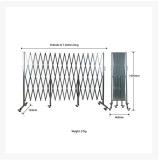

#### **Product Specifications:**

- Expands up to 7metres long
- Height Closed: 1605mm
- Height Opened: 1350mm (when extended to 7 metres)
- Folded Size: 1605 x 460 x 120mm
- Colour: Silver finish
- Weight: 27kg
- \*Item shipped flat-packed. Minor assembly required.

## **Additional Information**

| Colour         | Red                                 |
|----------------|-------------------------------------|
| Barrier Length | Closed: 460mm Opened: 7 metres long |
| Barrier Width  | 120mm                               |
| Barrier Height | Closed: 1605mm Opened: 1350mm       |
| Barrier Weight | 27kg                                |