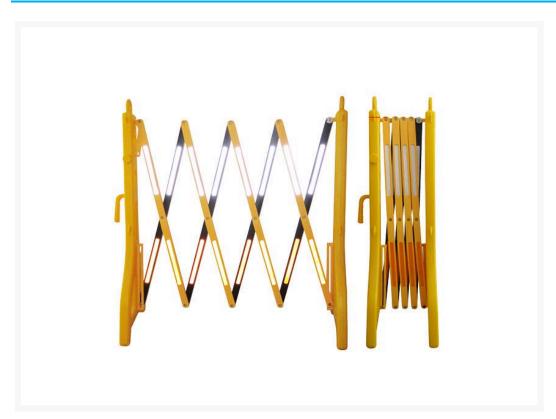

## **Description**

This lightweight portable, expanding, crowd control barrier is compact and suitable for indoor or outdoor use.

The plastic slats and legs are strong, and if extra stability is needed the legs can be filled with water to make it even sturdier. Reflective adhesives are on the slats for the night or low light visibility.

- When fully extended, the unit is 2.3metres wide.
- A versatile and portable solution to all your pedestrian & traffic control problems.