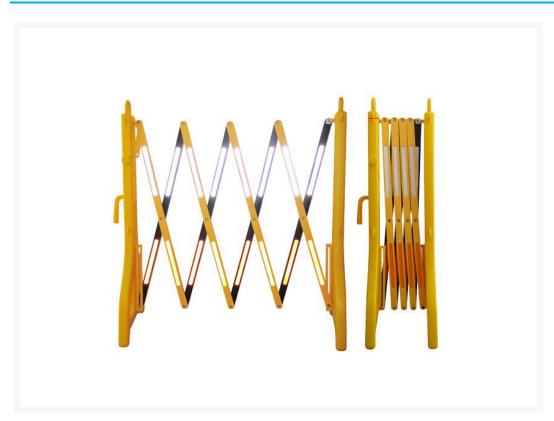

## **Description**

This lightweight portable, expanding, crowd control barrier is compact and suitable for indoor or outdoor use.

The plastic slats and legs are strong, and if extra stability is needed the legs can be filled with water to make it even sturdier. Reflective adhesives are on the slats for the night or low light visibility.

- When fully extended, the unit is 2.3metres wide.
- A versatile and portable solution to all your pedestrian & traffic control problems.