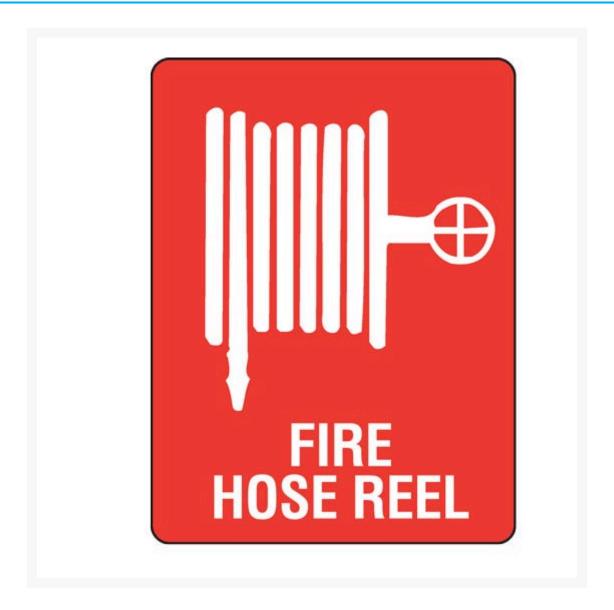

# Fire Hose Reel (Picto) Sign

#### **Description**

Bronson Safety Fire Signs indicate the location of the fire equipment and fire alarms which should comprise of a white legend and border with a red rectangle.

• Compliant with AS 1319-1994.