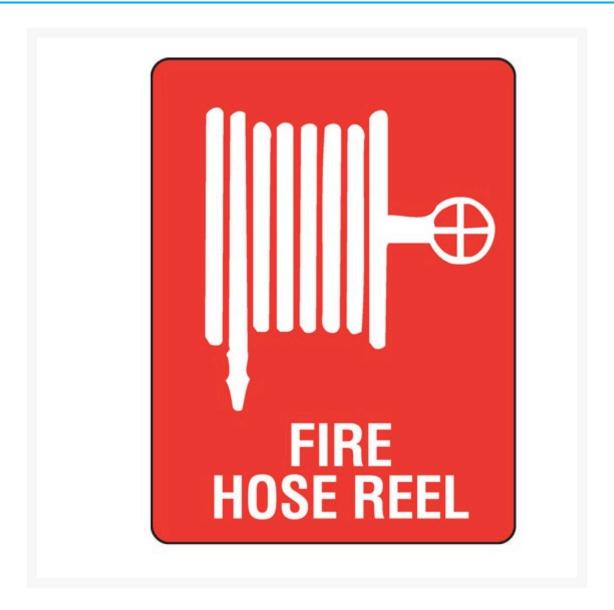

# Fire Hose Reel (Picto) Sign

#### **Description**

Bronson Safety Fire Signs indicate the location of the fire equipment and fire alarms which should comprise of a white legend and border with a red rectangle.

• Compliant with AS 1319-1994.