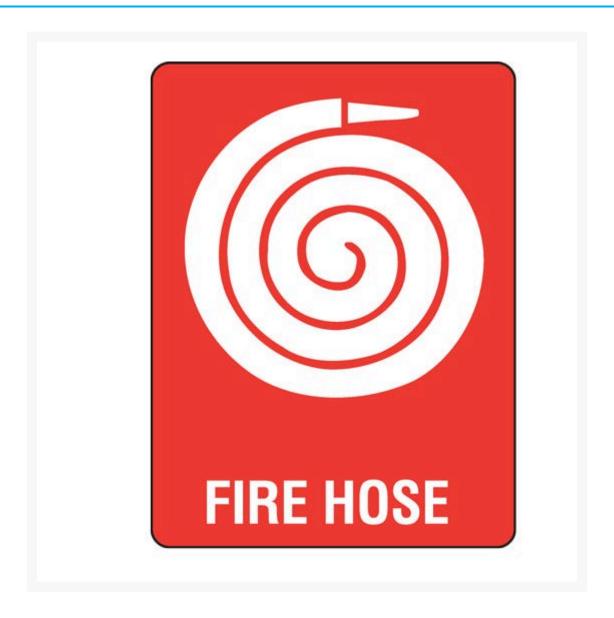

# Fire Hose (Picto) Sign

#### **Description**

Bronson Safety Fire Signs indicate the location of the fire equipment and fire alarms which should comprise of a white legend and border with a red rectangle. Compliant with AS 1319-1994.