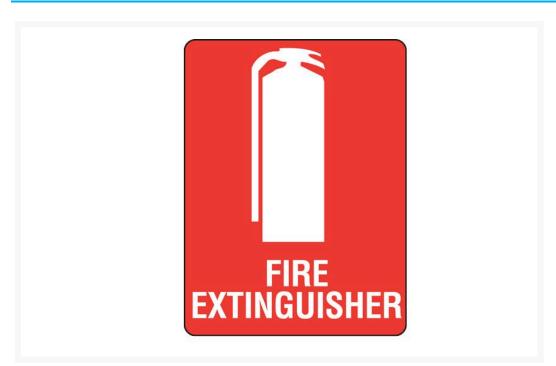

### **Description**

Bronson Safety Fire Signs indicate the location of the fire equipment and fire alarms which should comprise of a white legend and border with a red rectangle.

• Compliant with AS 1319-1994.