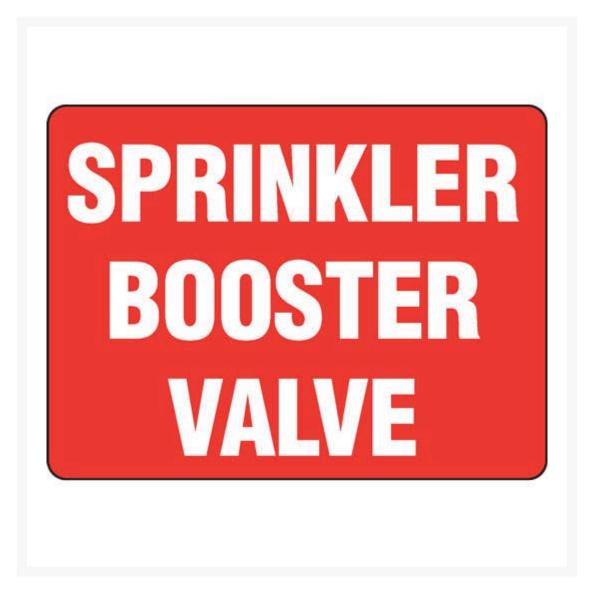

## **Sprinkler Booster Valve Sign**

## Description

The **Sprinkler Booster Valve Sign** is a fire and safety sign that indicates where the sprinkler booster valve is located in your facility.

Bronson Safety Fire Signs indicate the location of the fire equipment and fire alarms and comprise of a white

legend and border in a red rectangle. Compliant with AS 1319-1994.