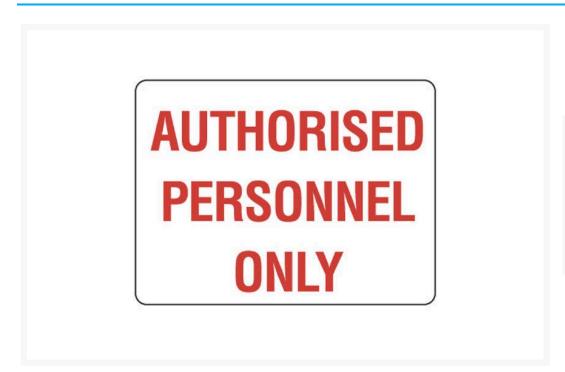

# **Authorised Personnel Only Sign**

#### **Description**

Ensure your staff and visitors know what areas are off-limits with this **Authorised Personnel Only Sign.**Available in three different materials.

1