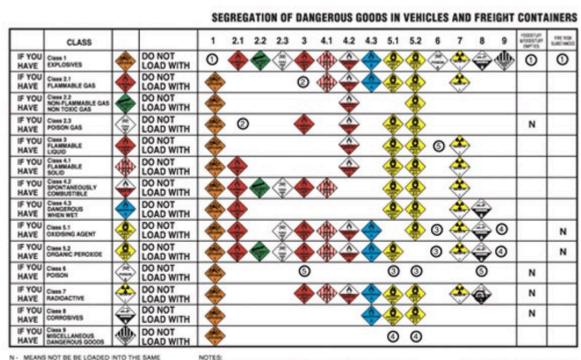

## **Product Images**

N - MEANS NOT BE BE LOADED INTO THE SAME VEHICLE OR FREIGHT CONTAINER

(1) - REFER STATE AND COMMONWEALTH EXPLOSIVES LEGISLATION (2) - N - WHEN BOTH CLASSES ARE IN BULK (3) - N - WHEN CLASS & SUBSTANCE IS A FIRE RISK SUBSTANCE

(4) - N - WHEN CLASS 9 SUBSTANCE IS A FIRE RISK SUBSTANCE (5) - N + SEE OVER

## Description

Identify potential hazards with dangerous goods and how they should be segregated in vehicles and freight containers with this easy to follow chart.

A durable laminated poster that can be mounted easily in the location where packing is occurring.