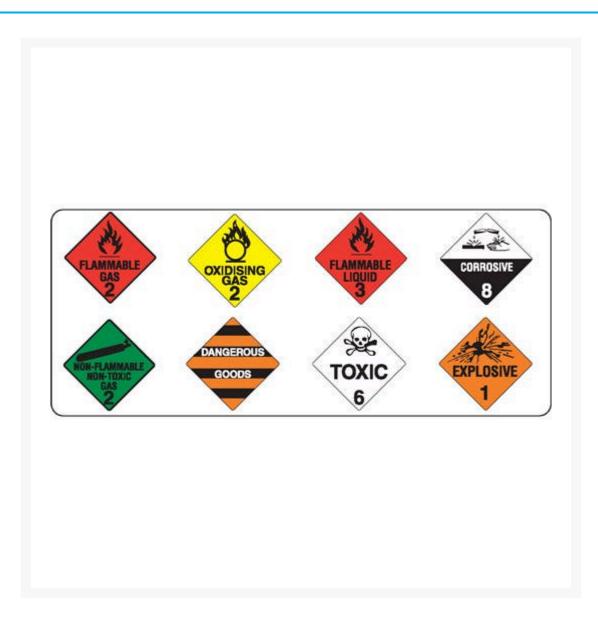

# Description

This eight symbol Hazchem sign allows you to indicate the storage of multiple dangerous goods and

hazardous chemicals during transport or holding.

- White background displaying eight Hazchem diamonds (four on top, four below).
- Manufactured from durable Colourbond Steel long-lasting, great for all environments.
- Allows quick designation and identification of hazardous materials in a facility, vehicle or storage container.
- During an emergency situation, this Hazchem sign will allow emergency services to identify any chemicals present.
- It is important as a business to correctly label all hazardous chemicals using the appropriate Hazchem Signage.
- For information on Hazchem signs for transportation, read the Australian Code for the Transport of Dangerous Goods by Road & Rail, edition 7.6 available here.
- For information on Hazchem labelling and signs in a workplace, read WorkSafe Australia's Model Code of Practice view here.

#### Includes the following diamond symbols:

- Flammable Gas 2
- Oxidising Gas 2
- Flammable Liquid 3
- Corrosive 8
- Non-Flammable Non-Toxic Gas 2
- Dangerous Goods
- Toxic 6
- Explosive 1