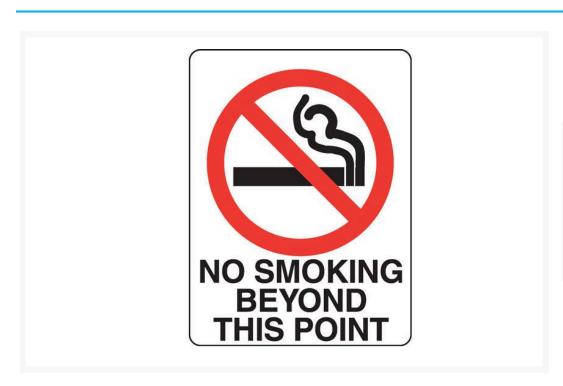

# No Smoking Beyond This Point Sign

#### **Description**

Prohibition Signs specify when a general instruction or action must be adhered to. When you need to tell people that they can't do something, you'll need a Prohibition Sign. These safety signs feature the universally recognisable red circle or annulus with a diagonal line through it. Keep people from entering private property with a NO ENTRY sign or signal that people aren't allowed to smoke in an area with a NO SMOKING sign. Sign wording is in black lettering on a white background. Sign layout must comply to AS 1319 regulations.