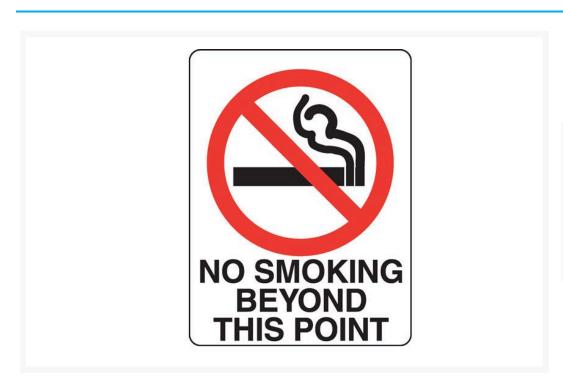

# No Smoking Beyond This Point Sign

#### **Description**

Prohibition Signs specify when a general instruction or action must be adhered to. When you need to tell people that they can't do something, you'll need a Prohibition Sign. These safety signs feature the universally recognisable red circle or annulus with a diagonal line through it. Keep people from entering private property with a NO ENTRY sign or signal that people aren't allowed to smoke in an area with a NO SMOKING sign. Sign wording is in black lettering on a white background. Sign layout must comply to AS 1319 regulations.