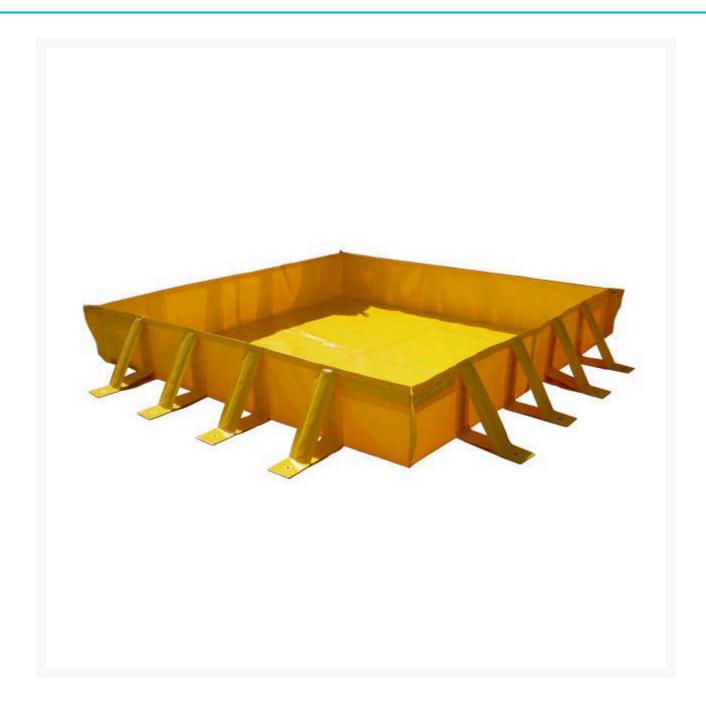

#### **Description**

Our collapsible-side bunding station provides another portable solution for wash down areas, refuelling stations, hazardous material storage and maintenance work.

- Extra high 300mm sides make this our highest capacity option.
- Side supports can be pegged into the ground for extra stability.
- Made from tough UV stabilised 900gsm PVC.
- Resistant to a wide range of chemicals.
- Quick and easy 1 person set up.
- Easily cleaned and folds away for convenient storage.

#### • Available in 4 standard sizes;

SKU: A0955 - Small: 1000mm x 1000mm - 300L capacity; SKU: A0956 - Medium: 1200mm x 1200mm - 432L capacity; SKU: A0957 - Large: 2000mm x 2000mm - 1200L capacity; SKU: A1059 - X-Large: 4000mm x 2000mm - 2400L capacity; Custom sizes and materials are available upon request.