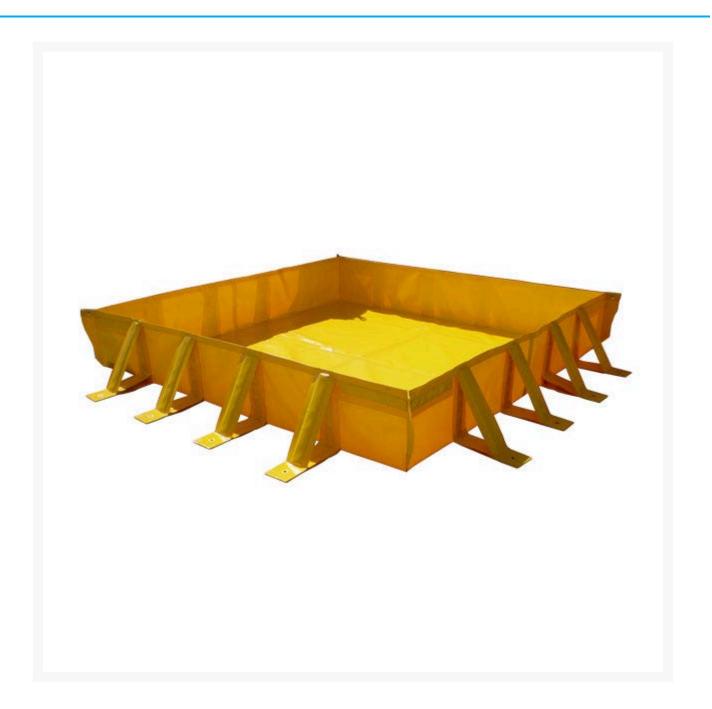

## Description

Our collapsible-side bunding station provides another portable solution for wash down areas, refuelling stations, hazardous material storage and maintenance work.

- Extra high 300mm sides make this our highest capacity option.
- Side supports can be pegged into the ground for extra stability.
- Made from tough UV stabilised 900gsm PVC.
- Resistant to a wide range of chemicals.
- Quick and easy 1 person set up.
- Easily cleaned and folds away for convenient storage.
- Available in 4 standard sizes;

SKU: A0955 - Small: 1000mm x 1000mm - 300L capacity; SKU: A0956 - Medium: 1200mm x 1200mm - 432L capacity; SKU: A0957 - Large: 2000mm x 2000mm - 1200L capacity; SKU: A1059 - X-Large: 4000mm x 2000mm - 2400L capacity; *Custom sizes and materials are available upon request.* 