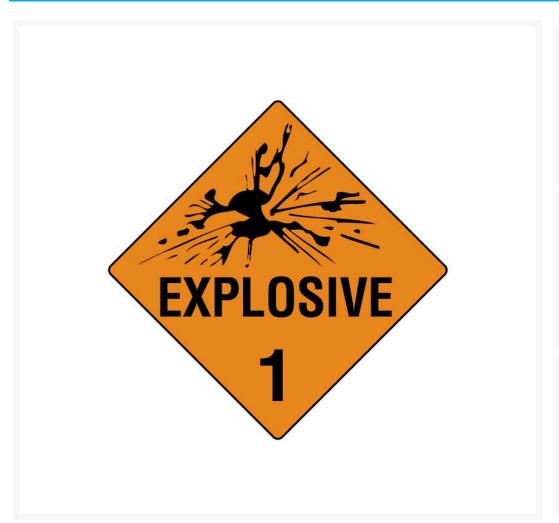

#### **Description**

Indicates the storage and containment of Class 1 Explosive goods within a facility, vehicle or container etc.

- Class 1 explosives are any material or item that has the ability to rapidly conflagrate or detonate as a consequence of chemical reaction.
- Examples: Ammunition, fireworks, flares and detonators.
- Read Chapter 2.1 of the Australian Dangerous Goods Code for more information (latest edition 7.6) available here.
- Recognisable by the orange background with black wording, exploding bomb symbol and the number
- Complies to all WHS regulations and Australian Standard AS1216-2006.
- Hazchem signs are required to be prominently displayed on any workplace or vehicle etc. that stores the specific item or material over a certain quantity.
- During an emergency situation, this sign/label will allow emergency services to identify any chemicals present.
- It is important as a business to correctly label all relevant items or chemicals using the appropriate Hazchem Signage.
- Available in a large range of materials and sizes to suit any application.