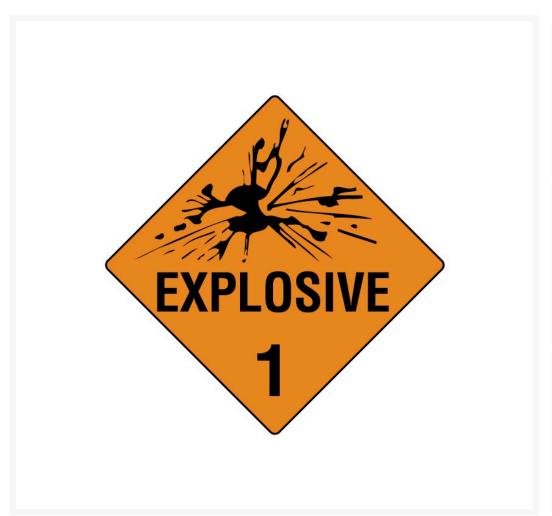

#### **Description**

Indicates the storage and containment of Class 1 Explosive goods within a facility, vehicle or container etc.

- Class 1 explosives are any material or item that has the ability to rapidly conflagrate or detonate as a consequence of chemical reaction.
- Examples: Ammunition, fireworks, flares and detonators.
- Read Chapter 2.1 of the Australian Dangerous Goods Code for more information (latest edition 7.6) available here.
- Recognisable by the orange background with black wording, exploding bomb symbol and the number
- Complies to all WHS regulations and Australian Standard AS1216-2006.
- Hazchem signs are required to be prominently displayed on any workplace or vehicle etc. that stores the specific item or material over a certain quantity.
- During an emergency situation, this sign/label will allow emergency services to identify any chemicals present.
- It is important as a business to correctly label all relevant items or chemicals using the appropriate Hazchem Signage.
- Available in a large range of materials and sizes to suit any application.